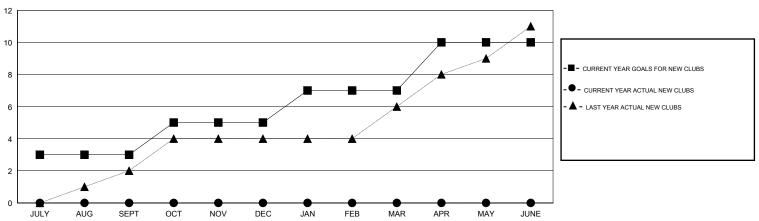

## GOALS AND ACTUAL NEW CLUBS CUMULATIVE

| DROPPED CLUBS: 0 |     | 19 CLUBS OF 165 ADDED 1 OR MORE<br>NEW MEMBERS | GENDER DISTRIBUTION  MALE 6,555 (95.06%) |             |     |
|------------------|-----|------------------------------------------------|------------------------------------------|-------------|-----|
|                  |     |                                                | MALE                                     |             |     |
|                  |     |                                                | FEMALE                                   | 341 (4.94%) |     |
| DROPPED MEMBERS  |     |                                                |                                          |             |     |
| DECEASED         | 1   | CLICK HERE FOR HEALTH                          |                                          |             | 605 |
| CLUB CANCELLED 0 |     | ASSESSMENT DATA                                | FAMILY UNIT MEMBERS                      |             |     |
| OTHER            | 160 |                                                | HEAD OF HOUSEHOLD                        |             |     |
| TOTAL            | 161 |                                                | NON-HEAD OF HOUSEHOLD                    |             |     |