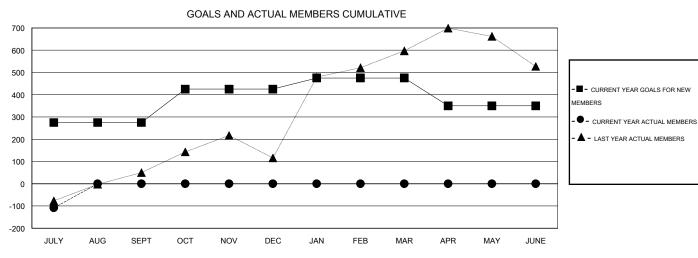

## GOALS AND ACTUAL NEW CLUBS CUMULATIVE

| DROPPED CLUBS: 0 |     | 19 CLUBS OF 165 ADDED 1 OR MORE<br>NEW MEMBERS | GENDER DISTRIBUTION  MALE 6,555 (95.06%) |             |     |
|------------------|-----|------------------------------------------------|------------------------------------------|-------------|-----|
|                  |     |                                                | MALE                                     |             |     |
|                  |     |                                                | FEMALE                                   | 341 (4.94%) |     |
| DROPPED MEMBERS  |     |                                                |                                          |             |     |
| DECEASED         | 1   | CLICK HERE FOR HEALTH                          |                                          |             | 605 |
| CLUB CANCELLED 0 |     | ASSESSMENT DATA                                | FAMILY UNIT MEMBERS                      |             |     |
| OTHER            | 160 |                                                | HEAD OF HOUSEHOLD                        |             |     |
| TOTAL            | 161 |                                                | NON-HEAD OF HOUSEHOLD                    |             |     |